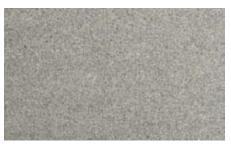

# PORPHYRY TILE

## SIZE

24" x 24"

#### THICKNESS

1/2"

FINISH Natural Sawn

#### COLORS

3

### APPLICATION

Commercial/Residential Walls/Floors Interior/Exterior Wet/Dry Suitable for Swimming Pools

#### NOTE:

Porphyry is a natural stone. Variations will occur from tile to tile and are inherent to the beauty of the material. The specifications shown above represent our current inventory. Custom sizes, colors and finishes are all available via special order. Contact us for a sample of our current assortment.



BROWN/GREEN



GRAY



RED



#### SHOWROOMS

ORANGE COUNTY 9920 Research Drive Irvine California 92618 T 714 804 0038 F 714 804 0046 LOS ANGELES 8336 Melrose Avenue Los Angeles California 90069 T 323 951 9903 F 323 951 9909

Email us at info@soliusa.com for additional product information.

SOLI INC. © Copyright 2015. All rights reserved.