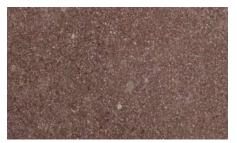

# PORPHYRY TILE

## SIZE

24" x 24"

#### THICKNESS

1/2"

FINISH Natural Sawn

#### COLORS

3

### APPLICATION

Commercial/Residential Walls/Floors Interior/Exterior Wet/Dry Suitable for Swimming Pools

#### NOTE:

Porphyry is a natural stone. Variations will occur from tile to tile and are inherent to the beauty of the material. The specifications shown above represent our current inventory. Custom sizes, colors and finishes are all available via special order. Contact us for a sample of our current assortment.



BROWN/GREEN



GRAY



RED



#### SHOWROOMS

ORANGE COUNTY 9920 Research Drive Irvine California 92618 T 714 804 0038 F 714 804 0046 LOS ANGELES 8336 Melrose Avenue Los Angeles California 90069 T 323 951 9903 F 323 951 9909

Email us at info@soliusa.com for additional product information.

SOLI INC. © Copyright 2015. All rights reserved.