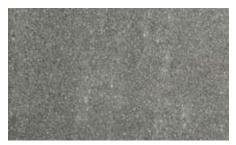

# PORPHYRY TILE

## SIZE

24" x 24"

#### THICKNESS

1/2"

FINISH Natural Sawn

#### COLORS

3

### APPLICATION

Commercial/Residential Walls/Floors Interior/Exterior Wet/Dry Suitable for Swimming Pools

#### NOTE:

Porphyry is a natural stone. Variations will occur from tile to tile and are inherent to the beauty of the material. The specifications shown above represent our current inventory. Custom sizes, colors and finishes are all available via special order. Contact us for a sample of our current assortment.



BROWN/GREEN



GRAY



RED



#### SHOWROOMS

ORANGE COUNTY 9920 Research Drive Irvine California 92618 T 714 804 0038 F 714 804 0046 LOS ANGELES 8336 Melrose Avenue Los Angeles California 90069 T 323 951 9903 F 323 951 9909

Email us at info@soliusa.com for additional product information.

SOLI INC. © Copyright 2015. All rights reserved.