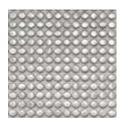

# ELEMENT ALUMINUM

# SIZE

Pixel - 12" x 12" Fractal - 12-1/4" x 12-1/4"

### **THICKNESS**

1/8"

# **FINISH**

Brushed

## **COLORS**

3

## **APPLICATION**

Commercial/Residential Vertical Surfaces Only Interior Only Wet/Dry Not Suitable for Pools

## NOTE:

During the manufacturing process, color is applied to the surface of the mosaics via spray coating. Variations will occur from lot to lot. The specifications shown above represent our current inventory. Custom sizes, colors and finishes are all available via special order. Contact us for a sample of our current assortment.

#### PIXEL





**BLACK** 

MULTI



**SILVER** 

#### **FRACTAL**





**BLACK** 

MULTI



**SILVER** 



SHOWROOMS

ORANGE COUNTY 9920 Research Drive Irvine California 92618 T 714 804 0038 F 714 804 0046 LOS ANGELES 8336 Melrose Avenue Los Angeles California 90069 T 323 951 9903 F 323 951 9909