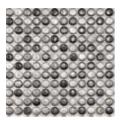

# ELEMENT ALUMINUM

# SIZE

Pixel - 12" x 12" Fractal - 12-1/4" x 12-1/4"

### **THICKNESS**

1/8"

# **FINISH**

Brushed

## **COLORS**

3

## **APPLICATION**

Commercial/Residential Vertical Surfaces Only Interior Only Wet/Dry Not Suitable for Pools

## NOTE:

During the manufacturing process, color is applied to the surface of the mosaics via spray coating. Variations will occur from lot to lot. The specifications shown above represent our current inventory. Custom sizes, colors and finishes are all available via special order. Contact us for a sample of our current assortment.

#### PIXEL





**BLACK** 

MULTI



**SILVER** 

#### **FRACTAL**





**BLACK** 

MULTI



**SILVER** 



SHOWROOMS

ORANGE COUNTY 9920 Research Drive Irvine California 92618 T 714 804 0038 F 714 804 0046 LOS ANGELES 8336 Melrose Avenue Los Angeles California 90069 T 323 951 9903 F 323 951 9909