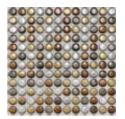

# ELEMENT ALUMINUM

# SIZE

Pixel - 12" x 12" Fractal - 12-1/4" x 12-1/4"

### **THICKNESS**

1/8"

# **FINISH**

Brushed

## **COLORS**

3

## **APPLICATION**

Commercial/Residential Vertical Surfaces Only Interior Only Wet/Dry Not Suitable for Pools

## NOTE:

During the manufacturing process, color is applied to the surface of the mosaics via spray coating. Variations will occur from lot to lot. The specifications shown above represent our current inventory. Custom sizes, colors and finishes are all available via special order. Contact us for a sample of our current assortment.

#### PIXEL





**BLACK** 

MULTI



**SILVER** 

#### **FRACTAL**





**BLACK** 

MULTI



**SILVER** 



SHOWROOMS

ORANGE COUNTY 9920 Research Drive Irvine California 92618 T 714 804 0038 F 714 804 0046 LOS ANGELES 8336 Melrose Avenue Los Angeles California 90069 T 323 951 9903 F 323 951 9909