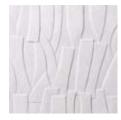

# CARVED MARBLE

## SIZE

24" x 24"

## **THICKNESS**

1"

## **FINISH**

Carved

### **COLORS**

1

### **APPLICATION**

Commercial/Residential Vertical Surfaces Only Interior/Exterior Wet/Dry Not Suitable for Pools