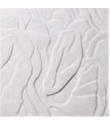

# CARVED MARBLE

## SIZE

24" x 24"

## **THICKNESS**

1"

## **FINISH**

Carved

### **COLORS**

1

### **APPLICATION**

Commercial/Residential Vertical Surfaces Only Interior/Exterior Wet/Dry Not Suitable for Pools

#### NOTE:

This tile is composed of marble. Variations will occur from tile to tile and are inherent to the beauty of the natural stone. The specifications shown above represent our current inventory. Custom sizes are available via special order. Contact us for a sample of our current assortment.

OBI

**SASHIMI** 

**SHURIKEN** 

SUDOKL

**UMAMI** 

UTAMARO