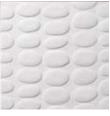

# CARVED MARBLE

## SIZE

24" x 24"

### **THICKNESS**

1"

### **FINISH**

Carved

### **COLORS**

1

### **APPLICATION**

Commercial/Residential Vertical Surfaces Only Interior/Exterior Wet/Dry Not Suitable for Pools

#### NOTE:

This tile is composed of marble. Variations will occur from tile to tile and are inherent to the beauty of the natural stone. The specifications shown above represent our current inventory. Custom sizes are available via special order. Contact us for a sample of our current assortment.

HOKUSAI

KABUKI

KIMONO

KUMU

MANGA

MITSUBACHI

NAIYA