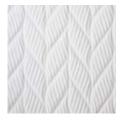

# CARVED MARBLE

## SIZE

24" x 24"

### **THICKNESS**

1"

### **FINISH**

Carved

### **COLORS**

1

### **APPLICATION**

Commercial/Residential Vertical Surfaces Only Interior/Exterior Wet/Dry Not Suitable for Pools

#### NOTE:

This tile is composed of marble. Variations will occur from tile to tile and are inherent to the beauty of the natural stone. The specifications shown above represent our current inventory. Custom sizes are available via special order. Contact us for a sample of our current assortment.