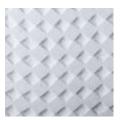

# CARVED MARBLE

## SIZE

24" x 24"

## **THICKNESS**

1"

## **FINISH**

Carved

### **COLORS**

1

### **APPLICATION**

Commercial/Residential Vertical Surfaces Only Interior/Exterior Wet/Dry Not Suitable for Pools

#### NOTE:

This tile is composed of marble. Variations will occur from tile to tile and are inherent to the beauty of the natural stone. The specifications shown above represent our current inventory. Custom sizes are available via special order. Contact us for a sample of our current assortment.