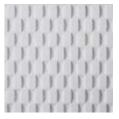

# CARVED MARBLE

## SIZE

24" x 24"

## **THICKNESS**

1"

## **FINISH**

Carved

### **COLORS**

1

### **APPLICATION**

Commercial/Residential Vertical Surfaces Only Interior/Exterior Wet/Dry Not Suitable for Pools

#### NOTE:

This tile is composed of marble. Variations will occur from tile to tile and are inherent to the beauty of the natural stone. The specifications shown above represent our current inventory. Custom sizes are available via special order. Contact us for a sample of our current assortment.

OBI

**SASHIMI** 

**SHURIKEN** 

SUDOKL

**UMAMI** 

UTAMARO