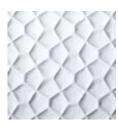

# CARVED MARBLE

## SIZE

24" x 24"

## **THICKNESS**

1"

## **FINISH**

Carved

### **COLORS**

1

### **APPLICATION**

Commercial/Residential Vertical Surfaces Only Interior/Exterior Wet/Dry Not Suitable for Pools

#### NOTE:

This tile is composed of marble. Variations will occur from tile to tile and are inherent to the beauty of the natural stone. The specifications shown above represent our current inventory. Custom sizes are available via special order. Contact us for a sample of our current assortment.