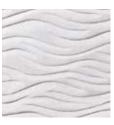

# CARVED MARBLE

## SIZE

24" x 24"

### **THICKNESS**

1"

### **FINISH**

Carved

### **COLORS**

1

### **APPLICATION**

Commercial/Residential Vertical Surfaces Only Interior/Exterior Wet/Dry Not Suitable for Pools

#### NOTE:

This tile is composed of marble. Variations will occur from tile to tile and are inherent to the beauty of the natural stone. The specifications shown above represent our current inventory. Custom sizes are available via special order. Contact us for a sample of our current assortment.