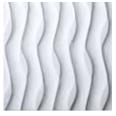

# CARVED MARBLE

## SIZE

24" x 24"

### **THICKNESS**

1"

### **FINISH**

Carved

### **COLORS**

1

### **APPLICATION**

Commercial/Residential Vertical Surfaces Only Interior/Exterior Wet/Dry Not Suitable for Pools

#### NOTE:

This tile is composed of marble. Variations will occur from tile to tile and are inherent to the beauty of the natural stone. The specifications shown above represent our current inventory. Custom sizes are available via special order. Contact us for a sample of our current assortment.

HOKUSAI

KABUKI

KIMONO

KUMU

MANGA

MITSUBACHI

NAIYA