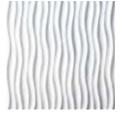

# CARVED MARBLE

## SIZE

24" x 24"

## **THICKNESS**

1"

## **FINISH**

Carved

### **COLORS**

1

### **APPLICATION**

Commercial/Residential Vertical Surfaces Only Interior/Exterior Wet/Dry Not Suitable for Pools