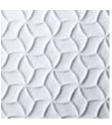

# CARVED MARBLE

## SIZE

24" x 24"

### **THICKNESS**

1"

### **FINISH**

Carved

### **COLORS**

1

### **APPLICATION**

Commercial/Residential Vertical Surfaces Only Interior/Exterior Wet/Dry Not Suitable for Pools

#### NOTE:

This tile is composed of marble. Variations will occur from tile to tile and are inherent to the beauty of the natural stone. The specifications shown above represent our current inventory. Custom sizes are available via special order. Contact us for a sample of our current assortment.

HOKUSAI

KABUKI

KIMONO

KUMU

MANGA

MITSUBACHI

NAIYA