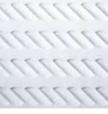

# CARVED MARBLE

## SIZE

24" x 24"

### **THICKNESS**

1"

### **FINISH**

Carved

### **COLORS**

1

### **APPLICATION**

Commercial/Residential Vertical Surfaces Only Interior/Exterior Wet/Dry Not Suitable for Pools