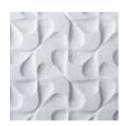

# CARVED MARBLE

## SIZE

24" x 24"

### **THICKNESS**

1"

### **FINISH**

Carved

### **COLORS**

1

### **APPLICATION**

Commercial/Residential Vertical Surfaces Only Interior/Exterior Wet/Dry Not Suitable for Pools

#### NOTE:

This tile is composed of marble. Variations will occur from tile to tile and are inherent to the beauty of the natural stone. The specifications shown above represent our current inventory. Custom sizes are available via special order. Contact us for a sample of our current assortment.

HOKUSAI

KABUKI

KIMONO

KUMU

MANGA

MITSUBACHI

NAIYA