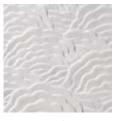

# CARVED MARBLE

## SIZE

24" x 24"

## **THICKNESS**

1"

## **FINISH**

Carved

### **COLORS**

1

### **APPLICATION**

Commercial/Residential Vertical Surfaces Only Interior/Exterior Wet/Dry Not Suitable for Pools

#### NOTE:

This tile is composed of marble. Variations will occur from tile to tile and are inherent to the beauty of the natural stone. The specifications shown above represent our current inventory. Custom sizes are available via special order. Contact us for a sample of our current assortment.

OBI

**SASHIMI** 

**SHURIKEN** 

SUDOKL

**UMAMI** 

UTAMARO