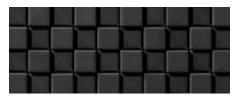

# CHIAROSCURO

## SIZE

10-13/16" x 10-13/16"

#### THICKNESS

5/8"

FINISH Unglazed

#### COLORS

2

## APPLICATION

Commercial/Residential Vertical Surfaces Only Interior/Exterior Wet/Dry Not Suitable for Pools

#### NOTE:

During the manufacturing process, color is applied to the surface of the tiles via spray coating. Variations will occur from lot to lot. The specifications shown above represent our current inventory. Custom sizes, colors and finishes are all available via special order. Contact us for a sample of our current assortment.



BLACK



WHITE



#### SHOWROOMS

ORANGE COUNTY 9920 Research Drive Irvine California 92618 T 714 804 0038 F 714 804 0046 LOS ANGELES 8336 Melrose Avenue Los Angeles California 90069 T 323 951 9903 F 323 951 9909

Email us at info@soliusa.com for additional product information.

SOLI INC. © Copyright 2015. All rights reserved.