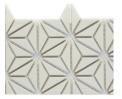

# HOSHI

### SIZE

9-3/8" x 12-1/4"

# THICKNESS

1/4"

**FINISH** Glazed

# COLORS

17

FRO-001 WHITE

FRO-003 CHALK

FRO-004 GRAY

FRO-005 SMOKE

FRO-110 SILVER

FRO-100 GOLD

FRO-015 TAN

FRO-006YELLOW