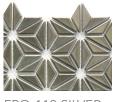

# HOSHI

### SIZE

9-3/8" x 12-1/4"

# THICKNESS

1/4"

**FINISH** Glazed

# COLORS

17

FRO-001 WHITE

FRO-003 CHALK

FRO-004 GRAY

FRO-005 SMOKE

FRO-110 SILVER

FRO-100 GOLD

FRO-015 TAN

FRO-006YELLOW