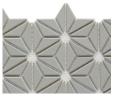

# HOSHI

### SIZE

9-3/8" x 12-1/4"

# THICKNESS

1/4"

**FINISH** Glazed

# COLORS

17

FRO-001 WHITE

FRO-003 CHALK

FRO-004 GRAY

FRO-005 SMOKE

FRO-110 SILVER

FRO-100 GOLD

FRO-015 TAN

FRO-006YELLOW