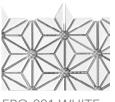

# HOSHI

### SIZE

9-3/8" x 12-1/4"

# THICKNESS

1/4"

**FINISH** Glazed

# COLORS

17

FRO-001 WHITE

FRO-003 CHALK

FRO-004 GRAY

FRO-005 SMOKE

FRO-110 SILVER

FRO-100 GOLD

FRO-015 TAN

FRO-006YELLOW