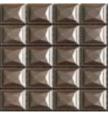

# KATANA

### SIZE

11-7/8" x 11-7/8"

#### THICKNESS

1/8"

**FINISH** Glazed

### COLORS

6

## APPLICATION

Commercial/Residential Vertical Surfaces Only Interior Only Wet/Dry Not Suitable for Pools

#### NOTE:

During the manufacturing process, color is applied to the surface of the mosaics with a glaze. Variations will occur from lot to lot. The specifications shown above represent our current inventory. Custom sizes, colors and finishes are all available via special order. Contact us for a sample of our current assortment.





BLACK

BRONZE





BROWN

GRAY





SILVER

WHITE



#### SHOWROOMS

ORANGE COUNTY 9920 Research Drive Irvine California 92618 T 714 804 0038 F 714 804 0046 LOS ANGELES 8336 Melrose Avenue Los Angeles California 90069 T 323 951 9903 F 323 951 9909

Email us at info@soliusa.com for additional product information.

SOLI INC. © Copyright 2015. All rights reserved.