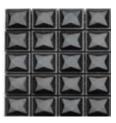

# KATANA

### SIZE

11-7/8" x 11-7/8"

#### THICKNESS

1/8"

**FINISH** Glazed

### COLORS

6

## APPLICATION

Commercial/Residential Vertical Surfaces Only Interior Only Wet/Dry Not Suitable for Pools

#### NOTE:

During the manufacturing process, color is applied to the surface of the mosaics with a glaze. Variations will occur from lot to lot. The specifications shown above represent our current inventory. Custom sizes, colors and finishes are all available via special order. Contact us for a sample of our current assortment.





BLACK

BRONZE





BROWN

GRAY





SILVER

WHITE



#### SHOWROOMS

ORANGE COUNTY 9920 Research Drive Irvine California 92618 T 714 804 0038 F 714 804 0046 LOS ANGELES 8336 Melrose Avenue Los Angeles California 90069 T 323 951 9903 F 323 951 9909

Email us at info@soliusa.com for additional product information.

SOLI INC. © Copyright 2015. All rights reserved.