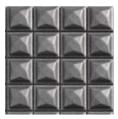

# KATANA

### SIZE

11-7/8" x 11-7/8"

#### THICKNESS

1/8"

**FINISH** Glazed

### COLORS

6

## APPLICATION

Commercial/Residential Vertical Surfaces Only Interior Only Wet/Dry Not Suitable for Pools

#### NOTE:

During the manufacturing process, color is applied to the surface of the mosaics with a glaze. Variations will occur from lot to lot. The specifications shown above represent our current inventory. Custom sizes, colors and finishes are all available via special order. Contact us for a sample of our current assortment.





BLACK

BRONZE





BROWN

GRAY





SILVER

WHITE



#### SHOWROOMS

ORANGE COUNTY 9920 Research Drive Irvine California 92618 T 714 804 0038 F 714 804 0046 LOS ANGELES 8336 Melrose Avenue Los Angeles California 90069 T 323 951 9903 F 323 951 9909

Email us at info@soliusa.com for additional product information.

SOLI INC. © Copyright 2015. All rights reserved.