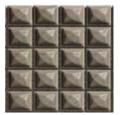

# KATANA

### SIZE

11-7/8" x 11-7/8"

#### THICKNESS

1/8"

**FINISH** Glazed

### COLORS

6

## APPLICATION

Commercial/Residential Vertical Surfaces Only Interior Only Wet/Dry Not Suitable for Pools

#### NOTE:

During the manufacturing process, color is applied to the surface of the mosaics with a glaze. Variations will occur from lot to lot. The specifications shown above represent our current inventory. Custom sizes, colors and finishes are all available via special order. Contact us for a sample of our current assortment.





BLACK

BRONZE





BROWN

GRAY





SILVER

WHITE



#### SHOWROOMS

ORANGE COUNTY 9920 Research Drive Irvine California 92618 T 714 804 0038 F 714 804 0046 LOS ANGELES 8336 Melrose Avenue Los Angeles California 90069 T 323 951 9903 F 323 951 9909

Email us at info@soliusa.com for additional product information.

SOLI INC. © Copyright 2015. All rights reserved.