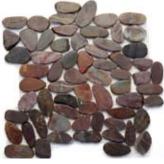

# KOJA PEBBLES

**SIZE** 12" x 12"

THICKNESS

3/8"

**FINISH** Polished

## COLORS

3

6027 ANACONDA

6028 COBRA

6019 VIPER