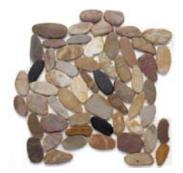

# KOJA PEBBLES

**SIZE** 12" x 12"

THICKNESS

3/8"

**FINISH** Polished

## COLORS

3

6027 ANACONDA

6028 COBRA

6019 VIPER