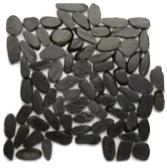

# KOJA PEBBLES

**SIZE** 12" x 12"

THICKNESS

3/8"

**FINISH** Polished

## COLORS

3

6027 ANACONDA

6028 COBRA

6019 VIPER