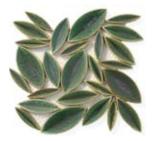

# LEAF

# SIZE

12" x 12"

## **THICKNESS**

1/2"

#### **FINISHES**

Glazed Unglazed

# **COLORS**

4

## **APPLICATION**

Commercial/Residential Vertical Surfaces Only Interior/Exterior Wet/Dry Not Suitable for Pools

#### NOTE:

During the manufacturing process, color is applied to the surface of the mosaics. As this collection is produced in small lots to maintain quality, variation will occur from lot to lot. The specifications shown above represent our current inventory. Custom sizes and colors are all available via special order. Contact us for a sample of our current assortment.







SORREL



**SEPIA** 



COCOA