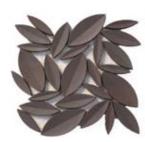

# LEAF

# SIZE

12" x 12"

## **THICKNESS**

1/2"

#### **FINISHES**

Glazed Unglazed

# **COLORS**

4

## **APPLICATION**

Commercial/Residential Vertical Surfaces Only Interior/Exterior Wet/Dry Not Suitable for Pools

#### NOTE:

During the manufacturing process, color is applied to the surface of the mosaics. As this collection is produced in small lots to maintain quality, variation will occur from lot to lot. The specifications shown above represent our current inventory. Custom sizes and colors are all available via special order. Contact us for a sample of our current assortment.







SORREL



**SEPIA** 



COCOA