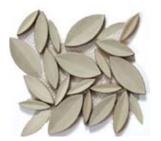

# LEAF

# SIZE

12" x 12"

## **THICKNESS**

1/2"

#### **FINISHES**

Glazed Unglazed

# **COLORS**

4

## **APPLICATION**

Commercial/Residential Vertical Surfaces Only Interior/Exterior Wet/Dry Not Suitable for Pools

#### NOTE:

During the manufacturing process, color is applied to the surface of the mosaics. As this collection is produced in small lots to maintain quality, variation will occur from lot to lot. The specifications shown above represent our current inventory. Custom sizes and colors are all available via special order. Contact us for a sample of our current assortment.







SORREL



**SEPIA** 



COCOA