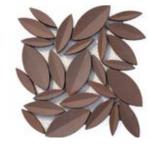

# LEAF

# SIZE

12" x 12"

## **THICKNESS**

1/2"

#### **FINISHES**

Glazed Unglazed

# **COLORS**

4

## **APPLICATION**

Commercial/Residential Vertical Surfaces Only Interior/Exterior Wet/Dry Not Suitable for Pools

#### NOTE:

During the manufacturing process, color is applied to the surface of the mosaics. As this collection is produced in small lots to maintain quality, variation will occur from lot to lot. The specifications shown above represent our current inventory. Custom sizes and colors are all available via special order. Contact us for a sample of our current assortment.







SORREL



**SEPIA** 



COCOA