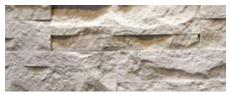

# LIMESTONE VENEERS

# **SIZE**

8" - 11-3/4" x 1-1/4" 8" - 11-3/4" x 2-1/2"

## **THICKNESS**

7/8"

## **FINISH**

Split Face

## **COLORS**

5

#### **APPLICATION**

Commercial/Residential Vertical Surfaces Only Interior/Exterior Wet/Dry Not Suitable for Pools

### NOTE:

This tile is composed of limestone. Variations will occur from tile to tile and are inherent to the beauty of the natural stone. The specifications shown above represent our current inventory. Custom sizes, colors and finishes are all available via special order. Contact us for a sample of our current assortment.



**APOLLO** 



**ATHENA** 



DIANA



HERA



JUNO