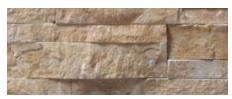

# LIMESTONE VENEERS

# **SIZE**

8" - 11-3/4" x 1-1/4" 8" - 11-3/4" x 2-1/2"

## **THICKNESS**

7/8"

## **FINISH**

Split Face

## **COLORS**

5

#### **APPLICATION**

Commercial/Residential Vertical Surfaces Only Interior/Exterior Wet/Dry Not Suitable for Pools

### NOTE:

This tile is composed of limestone. Variations will occur from tile to tile and are inherent to the beauty of the natural stone. The specifications shown above represent our current inventory. Custom sizes, colors and finishes are all available via special order. Contact us for a sample of our current assortment.



**APOLLO** 



**ATHENA** 



DIANA



HERA



JUNO