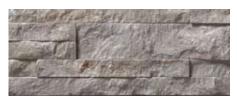

# LIMESTONE VENEERS

# **SIZE**

8" - 11-3/4" x 1-1/4" 8" - 11-3/4" x 2-1/2"

## **THICKNESS**

7/8"

## **FINISH**

Split Face

## **COLORS**

5

#### **APPLICATION**

Commercial/Residential Vertical Surfaces Only Interior/Exterior Wet/Dry Not Suitable for Pools

### NOTE:

This tile is composed of limestone. Variations will occur from tile to tile and are inherent to the beauty of the natural stone. The specifications shown above represent our current inventory. Custom sizes, colors and finishes are all available via special order. Contact us for a sample of our current assortment.



**APOLLO** 



**ATHENA** 



DIANA



HERA



JUNO