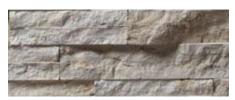

# LIMESTONE VENEERS

# **SIZE**

8" - 11-3/4" x 1-1/4" 8" - 11-3/4" x 2-1/2"

## **THICKNESS**

7/8"

## **FINISH**

Split Face

## **COLORS**

5

#### **APPLICATION**

Commercial/Residential Vertical Surfaces Only Interior/Exterior Wet/Dry Not Suitable for Pools

### NOTE:

This tile is composed of limestone. Variations will occur from tile to tile and are inherent to the beauty of the natural stone. The specifications shown above represent our current inventory. Custom sizes, colors and finishes are all available via special order. Contact us for a sample of our current assortment.



**APOLLO** 



**ATHENA** 



DIANA



HERA



JUNO