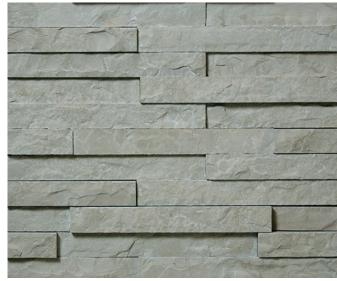

## **COLORS**

coco

3" x 12" x 2" HAISA DARK 3" x 12" x 2"

SPECS
Tile Size
Thickness

Application

Shown above Shown above Exterior/ Interior Vertical Surfaces Only Marble is a natural material, subject to variation in color and texture. It is not unusual to find occasional imperfections, veins, and lines of separation within each tile. This variation is considered to be a desired feature in the product. The specifications shown here represent our current inventory. Custom sizes, colors and finishes are all available via special order. Contact us for a sample of our current assortment.