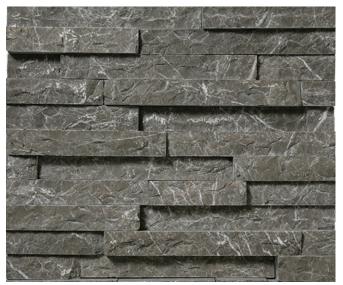

## **COLORS**

coco

3" x 12" x 2" HAISA DARK 3" x 12" x 2"

SPECS
Tile Size
Thickness

Application

Shown above Shown above Exterior/ Interior Vertical Surfaces Only Marble is a natural material, subject to variation in color and texture. It is not unusual to find occasional imperfections, veins, and lines of separation within each tile. This variation is considered to be a desired feature in the product. The specifications shown here represent our current inventory. Custom sizes, colors and finishes are all available via special order. Contact us for a sample of our current assortment.