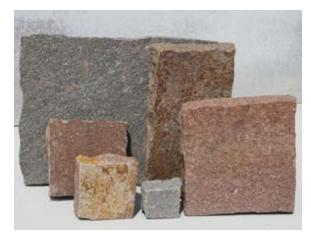

# **PORPHYRY PAVERS**

### SIZE

 $4" \times 4"$ 

6" x 6"

8" x 8"

6" x 12"

12" x Random Length

Flagstone

### **THICKNESS**

Variable by Size

### **FINISH**

Natural Sawn

## **COLORS**

4

### **APPLICATION**

Commercial/Residential Walls/Floors Interior/Exterior Wet/Dry Suitable for Swimming Pools

### NOTE:

This paver is composed of porphyry. Variations will occur from piece to piece and are inherent to the beauty of natural stone. The specifications shown above represent our current inventory. Custom sizes, colors and finishes are all available via special order. Contact us for a sample of our current assortment.