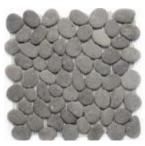

# RIVER ROCK PEBBLES

## SIZE

12" x 12" 4" x 39"

## **THICKNESS**

1/4" - 1/2"

## **FINISH**

Honed

## **COLORS**

5

## **APPLICATION**

Commercial/Residential Walls/Floors Interior/Exterior Wet/Dry Not Suitable for Pools

#### NOTE:

Pebble mosaics are composed of natural stone. Variations will occur from sheet to sheet and are inherent to the beauty of the material. The specifications shown above represent our current inventory. Custom sizes, colors and finishes are all available via special order. Contact us for a sample of our current assortment.



6007 RAIN



6001 BROOKSTONE



6006 TURQUOISE



6008 DAWN



6009 RIVER GRAY