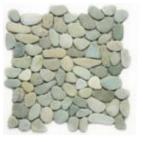

# RIVER ROCK PEBBLES

## SIZE

12" x 12" 4" x 39"

## **THICKNESS**

1/4" - 1/2"

## **FINISH**

Honed

## **COLORS**

5

## **APPLICATION**

Commercial/Residential Walls/Floors Interior/Exterior Wet/Dry Not Suitable for Pools

#### NOTE:

Pebble mosaics are composed of natural stone. Variations will occur from sheet to sheet and are inherent to the beauty of the material. The specifications shown above represent our current inventory. Custom sizes, colors and finishes are all available via special order. Contact us for a sample of our current assortment.



6007 RAIN



6001 BROOKSTONE



6006 TURQUOISE



6008 DAWN



6009 RIVER GRAY