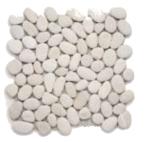

# RIVER ROCK PEBBLES

## SIZE

12" x 12" 4" x 39"

## **THICKNESS**

1/4" - 1/2"

## **FINISH**

Honed

## **COLORS**

5

## **APPLICATION**

Commercial/Residential Walls/Floors Interior/Exterior Wet/Dry Not Suitable for Pools

#### NOTE:

Pebble mosaics are composed of natural stone. Variations will occur from sheet to sheet and are inherent to the beauty of the material. The specifications shown above represent our current inventory. Custom sizes, colors and finishes are all available via special order. Contact us for a sample of our current assortment.



6007 RAIN



6001 BROOKSTONE



6006 TURQUOISE



6008 DAWN



6009 RIVER GRAY