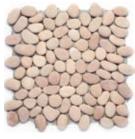

# RIVER ROCK PEBBLES

## SIZE

12" x 12" 4" x 39"

## **THICKNESS**

1/4" - 1/2"

## **FINISH**

Honed

## **COLORS**

5

## **APPLICATION**

Commercial/Residential Walls/Floors Interior/Exterior Wet/Dry Not Suitable for Pools

#### NOTE:

Pebble mosaics are composed of natural stone. Variations will occur from sheet to sheet and are inherent to the beauty of the material. The specifications shown above represent our current inventory. Custom sizes, colors and finishes are all available via special order. Contact us for a sample of our current assortment.



6007 RAIN



6001 BROOKSTONE



6006 TURQUOISE



6008 DAWN



6009 RIVER GRAY