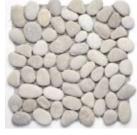

# RIVER ROCK PEBBLES

## SIZE

12" x 12" 4" x 39"

## **THICKNESS**

1/4" - 1/2"

## **FINISH**

Honed

## **COLORS**

5

## **APPLICATION**

Commercial/Residential Walls/Floors Interior/Exterior Wet/Dry Not Suitable for Pools

#### NOTE:

Pebble mosaics are composed of natural stone. Variations will occur from sheet to sheet and are inherent to the beauty of the material. The specifications shown above represent our current inventory. Custom sizes, colors and finishes are all available via special order. Contact us for a sample of our current assortment.



6007 RAIN



6001 BROOKSTONE



6006 TURQUOISE



6008 DAWN



6009 RIVER GRAY