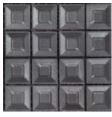

# SHOGUN

#### SIZE

11-7/8" x 11-7/8"

### THICKNESS

1/8"

**FINISH** Glazed

### COLORS

6

## APPLICATION

Commercial/Residential Vertical Surfaces Only Interior Only Wet/Dry Not Suitable for Pools

#### NOTE:

During the manufacturing process, color is applied to the surface of the mosaics via spray coating. Variations will occur from lot to lot. The specifications shown above represent our current inventory. Custom sizes, colors and finishes are all available via special order. Contact us for a sample of our current assortment.





BLACK

BRONZE





BRONZE

GRAY





SILVER

WHITE



#### SHOWROOMS

ORANGE COUNTY 9920 Research Drive Irvine California 92618 T 714 804 0038 F 714 804 0046 LOS ANGELES 8336 Melrose Avenue Los Angeles California 90069 T 323 951 9903 F 323 951 9909

Email us at info@soliusa.com for additional product information.

SOLI INC. © Copyright 2015. All rights reserved.