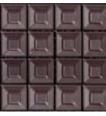

# SHOGUN

#### SIZE

11-7/8" x 11-7/8"

### THICKNESS

1/8"

**FINISH** Glazed

### COLORS

6

## APPLICATION

Commercial/Residential Vertical Surfaces Only Interior Only Wet/Dry Not Suitable for Pools

#### NOTE:

During the manufacturing process, color is applied to the surface of the mosaics via spray coating. Variations will occur from lot to lot. The specifications shown above represent our current inventory. Custom sizes, colors and finishes are all available via special order. Contact us for a sample of our current assortment.





BLACK

BRONZE





BRONZE

GRAY





SILVER

WHITE



#### SHOWROOMS

ORANGE COUNTY 9920 Research Drive Irvine California 92618 T 714 804 0038 F 714 804 0046 LOS ANGELES 8336 Melrose Avenue Los Angeles California 90069 T 323 951 9903 F 323 951 9909

Email us at info@soliusa.com for additional product information.

SOLI INC. © Copyright 2015. All rights reserved.