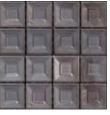

# SHOGUN

#### SIZE

11-7/8" x 11-7/8"

### THICKNESS

1/8"

**FINISH** Glazed

### COLORS

6

## APPLICATION

Commercial/Residential Vertical Surfaces Only Interior Only Wet/Dry Not Suitable for Pools

BLACK

BRONZE

BRONZE

GRAY

SILVER

WHITE