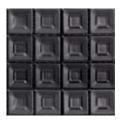

# SHOGUN

#### SIZE

11-7/8" x 11-7/8"

### THICKNESS

1/8"

**FINISH** Glazed

### COLORS

6

## APPLICATION

Commercial/Residential Vertical Surfaces Only Interior Only Wet/Dry Not Suitable for Pools

#### NOTE:

During the manufacturing process, color is applied to the surface of the mosaics via spray coating. Variations will occur from lot to lot. The specifications shown above represent our current inventory. Custom sizes, colors and finishes are all available via special order. Contact us for a sample of our current assortment.





BLACK

BRONZE





BRONZE

GRAY





SILVER

WHITE



#### SHOWROOMS

ORANGE COUNTY 9920 Research Drive Irvine California 92618 T 714 804 0038 F 714 804 0046 LOS ANGELES 8336 Melrose Avenue Los Angeles California 90069 T 323 951 9903 F 323 951 9909

Email us at info@soliusa.com for additional product information.

SOLI INC. © Copyright 2015. All rights reserved.