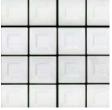

# SHOGUN

#### SIZE

11-7/8" x 11-7/8"

### THICKNESS

1/8"

**FINISH** Glazed

### COLORS

6

## APPLICATION

Commercial/Residential Vertical Surfaces Only Interior Only Wet/Dry Not Suitable for Pools

BLACK

BRONZE

BRONZE

GRAY

SILVER

WHITE